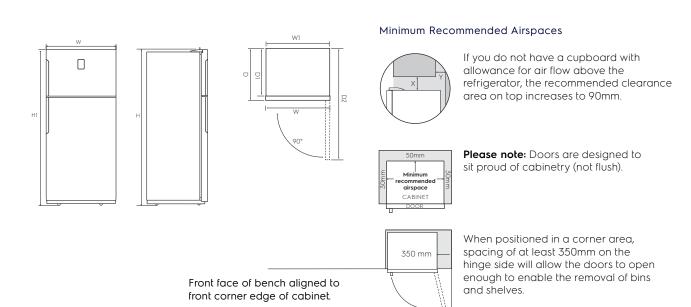

Important! Please ensure that the access to your kitchen (including doorways, corridors, island benches, etc) allows sufficient clearance to move your fridge into position. Please note! Dimensions to be used as a guide only. All customers MUST refer to the user manual supplied with the product for detailed installation instructions. © 2022 Electrolux S.E.A PTE. LTD. E\_DIM\_ETE5720B-A\_(SG)\_Sep22