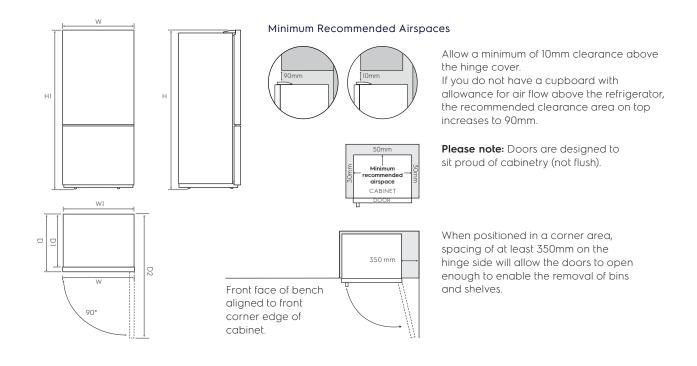

## **Dimension Guide**

**Bottom freezer refrigerator** 

Model:

EBB3402K-A

**ULTIMATE**TASTE

| Bottom Freezer refrigerator | Door width | Total depth | Maximum    | Cabinet    | Cabinet    | Depth door | Cabinet     |
|-----------------------------|------------|-------------|------------|------------|------------|------------|-------------|
| models:                     | (W)        | (D)         | height (H) | width (W1) | depth (D1) | open (D2)  | height (H1) |
| EBB3402K-A                  | 598        | 647         | 1646       | 595        | 586        | 1200       | 1630        |

Important! Please ensure that the access to your kitchen (including doorways, corridors, island benches, etc) allows sufficient clearance to move your fridge into position. Please note! Dimensions to be used as a guide only. All customers MUST refer to the user manual supplied with the product for detailed installation instructions. © 2021 Electrolux S.E.A PTE. LTD. E\_DIM\_EBB3402K-A\_Oct20